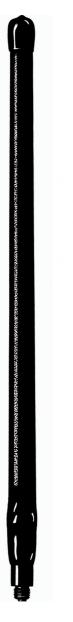

# HX 4/70-FME

Helical Antenna with Universal FME-Connection System for Portable Equipment in the 4 m and 70 cm Bands

DESCRIPTION

- Flexible, conical steel helix moulded in thermoplastic rubber.
- Significant reduction of length due to the helical principle.
- Optimum performance compared to physical dimensions.
- Delivered factory tuned and tested to ensure minimum SWR.
- Provided with universal FME-connection system for optimum flexibility and easily exchangeable connectors.
- Designed for use with the following of Procoms line of black FMEconnectors (to be ordered separately): BFME-UHF, BFME-BNC, BFME-TNC and BFME-N.

## SPECIFICATIONS

| ELECTRICAL   |                                                                                                         |
|--------------|---------------------------------------------------------------------------------------------------------|
| MODEL        | HX 4/70/FME                                                                                             |
| ANTENNA TYPE | Shortened 1/4 $\lambda$ helical antenna for portable equipment                                          |
| FREQUENCY    | 80 MHz band: freq. to be stated within: 6688 MHz<br>450 MHz band: freq. to be stated within: 380450 MHz |
| IMPEDANCE    | Nom. 50 Ω                                                                                               |
| POLARIZATION | Vertical                                                                                                |
| BANDWIDTH    | 80 MHz: ≥ 6 MHz @ SWR ≤ 3.0<br>450 MHz: ≥ 25 MHz @ SWR ≤ 3.0                                            |
| SWR          | < 2 when mounted directly on portable equipment                                                         |
| MAX. POWER   | 50 W                                                                                                    |
| MECHANICAL   |                                                                                                         |
| MATERIALS    | Steel helix moulded in thermoplastic rubber<br>Black-chromed brass                                      |
| COLOUR       | Black                                                                                                   |
| TOTAL HEIGHT | 290 mm (dep. on type)                                                                                   |
| WEIGHT       | Approx. 80 g                                                                                            |
| CONNECTOR    | FME (female) (Exchangeable BFME-connectors to be ordered separately)                                    |
|              |                                                                                                         |