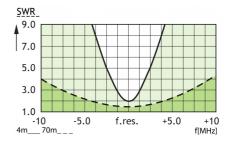

#### TYPICAL SWR CURVE

## SPECIFICATIONS

| ELECTRICAL   |                                                                                                         |
|--------------|---------------------------------------------------------------------------------------------------------|
| MODEL        | HX 4/70/FME                                                                                             |
| ANTENNA TYPE | Shortened 1/4 $\lambda$ helical antenna for portable equipment                                          |
| FREQUENCY    | 80 MHz band: freq. to be stated within: 6688 MHz<br>450 MHz band: freq. to be stated within: 380450 MHz |
| IMPEDANCE    | Nom. 50 Ω                                                                                               |
| POLARIZATION | Vertical                                                                                                |
| BANDWIDTH    | 80 MHz: ≥ 6 MHz @ SWR ≤ 3.0<br>450 MHz: ≥ 25 MHz @ SWR ≤ 3.0                                            |
| SWR          | < 2 when mounted directly on portable equipment                                                         |
| MAX. POWER   | 50 W                                                                                                    |
| MECHANICAL   |                                                                                                         |
| MATERIALS    | Steel helix moulded in thermoplastic rubber<br>Black-chromed brass                                      |
| COLOUR       | Black                                                                                                   |
| TOTAL HEIGHT | 290 mm (dep. on type)                                                                                   |
| WEIGHT       | Approx. 80 g                                                                                            |
| CONNECTOR    | FME (female) (Exchangeable BFME-connectors to be ordered separately)                                    |
|              |                                                                                                         |