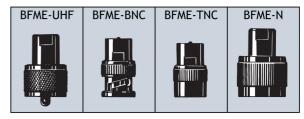

## RECOMMENDED BFME-CONNECTORS

(To be ordered separately)

# HX 4/70-FME

Helical Antenna with Universal FME-Connection System for Portable Equipment in the 4 m and 70 cm Bands

DESCRIPTION

- Flexible, conical steel helix moulded in thermoplastic rubber.
- Significant reduction of length due to the helical principle.
- Optimum performance compared to physical dimensions.
- Delivered factory tuned and tested to ensure minimum SWR.
- Provided with universal FME-connection system for optimum flexibility and easily exchangeable connectors.
- Designed for use with the following of Procoms line of black FMEconnectors (to be ordered separately): BFME-UHF, BFME-BNC, BFME-TNC and BFME-N.