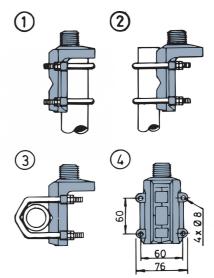

### INSTALLATION DETAILS

| 1 | Mast tube D <sub>i</sub> , min.<br>Mast tube D <sub>O</sub> , max | = 30 mm<br>= 54 mm |
|---|-------------------------------------------------------------------|--------------------|
| 2 | Mast tube D <sub>0</sub> , max<br>Mast tube D <sub>0</sub> , min  | = 54 mm<br>= 16 mm |
| 3 | Mast tube D <sub>O</sub> , max<br>Mast tube D <sub>O</sub> , min  | = 54 mm<br>= 16 mm |