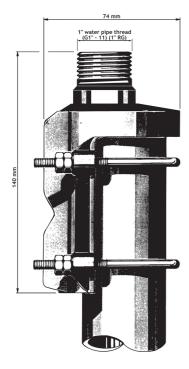

#### SPECIFICATIONS

| MODEL       | LW-1"                                                                                                                      |
|-------------|----------------------------------------------------------------------------------------------------------------------------|
| APPLICATION | Universal clamp for mounting antennas<br>for 1" water pipe fixation on other kinds<br>of vertical or horizontal mast tubes |
| COLOUR      | Gold                                                                                                                       |
| DIMENSIONS  | See drawing                                                                                                                |
| WEIGHT      | Approx. 0.39 kg                                                                                                            |
| MOUNTING    | On 16–54 mm dia. mast tube, see drawing                                                                                    |

### INSTALLATION DETAILS

| 1 | Mast tube D <sub>i</sub> , min.<br>Mast tube D <sub>O</sub> , max | = 30 mm<br>= 54 mm |
|---|-------------------------------------------------------------------|--------------------|
| 2 | Mast tube D <sub>0</sub> , max<br>Mast tube D <sub>0</sub> , min  | = 54 mm<br>= 16 mm |
| 3 | Mast tube D <sub>O</sub> , max<br>Mast tube D <sub>O</sub> , min  | = 54 mm<br>= 16 mm |