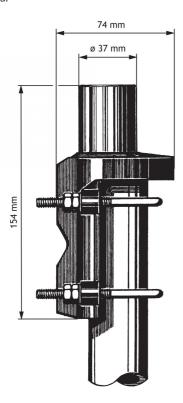

### **SPECIFICATIONS**

| MODEL       | LW-GP                                                                                                                                     |
|-------------|-------------------------------------------------------------------------------------------------------------------------------------------|
| APPLICATION | Universal clamp for mounting GP antennas with GP heads for 38 mm mast tubes on vertical or horizontal mast tubes with 16 - 54 mm diameter |
| COLOUR      | Gold                                                                                                                                      |
| DIMENSIONS  | See drawing                                                                                                                               |
| WEIGHT      | Approx. 0.39 kg                                                                                                                           |
| MOUNTING    | On 16 – 54 mm dia. mast tube, see drawing                                                                                                 |

### **INSTALLATION DETAILS**

PROCOM France S.A.R.L. se réserve le droit d'améliorer les spécifications sans préavis. 06/12/11