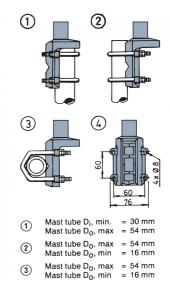

#### DESCRIPTION

- Using the LW-GP universal mast mounting clamp, all ground-plane antennas can be mounted on any kind of horizontal or vertical supporting mast tube, as long as the outer diameter of the tube is within 16 to 54 mm.
- The LW-GP is a lightweight, epoxy-coated mounting clamp made of noncorrosive aluminium.
- The accompanying U-bolts and nuts are made of stainless steel.
- The construction of the clamp makes it possible to run the downlead cable either along the inside or on the outside of the mast tube.
- Please note that an antenna should always be mounted as high and as unobstructed as possible. Objects in the vicinity of the antenna, especially parallel metallic parts (other antennas, wires etc.) may have considerable degrading influence on the SWR and the radiation pattern of the antenna.

### **SPECIFICATIONS**

| MODEL       | LW-GP                                                                                                                                     |
|-------------|-------------------------------------------------------------------------------------------------------------------------------------------|
| APPLICATION | Universal clamp for mounting GP antennas with GP heads for 38 mm mast tubes on vertical or horizontal mast tubes with 16 - 54 mm diameter |
| COLOUR      | Gold                                                                                                                                      |
| DIMENSIONS  | See drawing                                                                                                                               |
| WEIGHT      | Approx. 0.39 kg                                                                                                                           |
| MOUNTING    | On 16 – 54 mm dia. mast tube, see drawing                                                                                                 |

### **INSTALLATION DETAILS**

PROCOM France S.A.R.L. se réserve le droit d'améliorer les spécifications sans préavis. 06/12/11