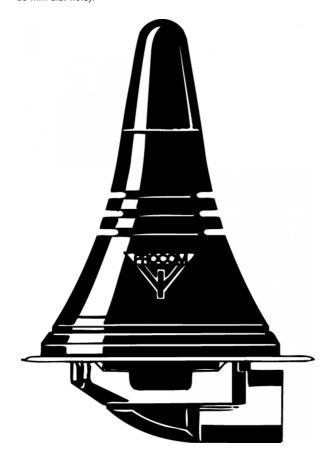

#### DESCRIPTION

- Mobile antenna for the 2400 MHz band.
- Black-chromed whip in nice, discrete design.
- Approx. 0 dB gain.
- Stainless steel LX-mount professional quality in elegant and smooth design.
- Especially suited for roof-mounting.
- Provided with FME-connection (supplied without cable).
- Bendable section in mount for adjustment of whip (tiltable 15° by hand).
- Installation with access from the outside only (requiring an 18 mm dia. hole).

#### **SPECIFICATIONS**

| ELECTRICAL                            |                                                                                           |
|---------------------------------------|-------------------------------------------------------------------------------------------|
| MODEL                                 | MU 2401-LX                                                                                |
| ANTENNA TYPE                          | 1/4 λ mobile antenna                                                                      |
| FREQUENCY                             | 2400 MHz band (2300 – 2500 MHz)                                                           |
| IMPEDANCE                             | Nom. 50 Ω                                                                                 |
| POLARISATION                          | Vertical                                                                                  |
| GAIN                                  | Approx. 0 dB (acc. to EIA RS-329-1)                                                       |
| BAND WIDTH                            | ≥ 200 MHz @ SWR ≤ 2                                                                       |
| SWR                                   | ≤ 1.75 @ f. res.                                                                          |
| MAX. POWER                            | 25 W                                                                                      |
| MECHANICAL                            |                                                                                           |
| MATERIALS                             | Whip: Black-chromed brass Mount: Stainless steel Cu-nite brass Environment-proof plastics |
| RECOMMENDED<br>INSTALLATION<br>TORQUE | 3.5 Nm max.                                                                               |
| CABLE                                 | FME-cable to be ordered separately                                                        |
| COLOUR                                | Black                                                                                     |
|                                       |                                                                                           |
| HEIGHT                                | Approx. 40 mm                                                                             |
| HEIGHT<br>WEIGHT                      | Approx. 40 mm<br>Approx. 30 g                                                             |