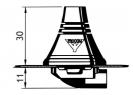

#### **SPECIFICATIONS**

| ELECTRICAL                            |                                                                                           |
|---------------------------------------|-------------------------------------------------------------------------------------------|
| MODEL                                 | MU 2401-LX                                                                                |
| ANTENNA TYPE                          | 1/4 λ mobile antenna                                                                      |
| FREQUENCY                             | 2400 MHz band (2300 – 2500 MHz)                                                           |
| IMPEDANCE                             | Nom. 50 Ω                                                                                 |
| POLARISATION                          | Vertical                                                                                  |
| GAIN                                  | Approx. 0 dB (acc. to EIA RS-329-1)                                                       |
| BAND WIDTH                            | ≥ 200 MHz @ SWR ≤ 2                                                                       |
| SWR                                   | ≤ 1.75 @ f. res.                                                                          |
| MAX. POWER                            | 25 W                                                                                      |
| MECHANICAL                            |                                                                                           |
| MATERIALS                             | Whip: Black-chromed brass Mount: Stainless steel Cu-nite brass Environment-proof plastics |
| RECOMMENDED<br>INSTALLATION<br>TORQUE | 3.5 Nm max.                                                                               |
| CABLE                                 | FME-cable to be ordered separately                                                        |
| COLOUR                                | Black                                                                                     |
|                                       |                                                                                           |
| HEIGHT                                | Approx. 40 mm                                                                             |
| HEIGHT<br>WEIGHT                      | Approx. 40 mm<br>Approx. 30 g                                                             |

#### INSTALLATION DIMENSIONS

#### LX-MOUNT