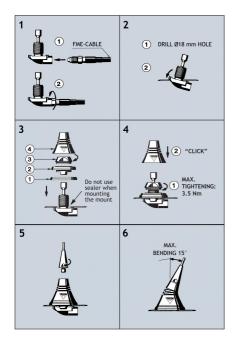

## INSTALLATION STEPS

PLEASE NOTE: When tightening the revolving nut (see picture 4), special care must betaken to keep the spanner in the correct position.