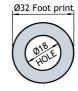

#### INSTALLATION

The LX-mount is especially suited for roof-mounting. It is recommended to mount the antenna at the centre of the roof to ensure the best omnidirectional coverage. Mounting can take place in an 18 mm dia. hole with access from the outside only.